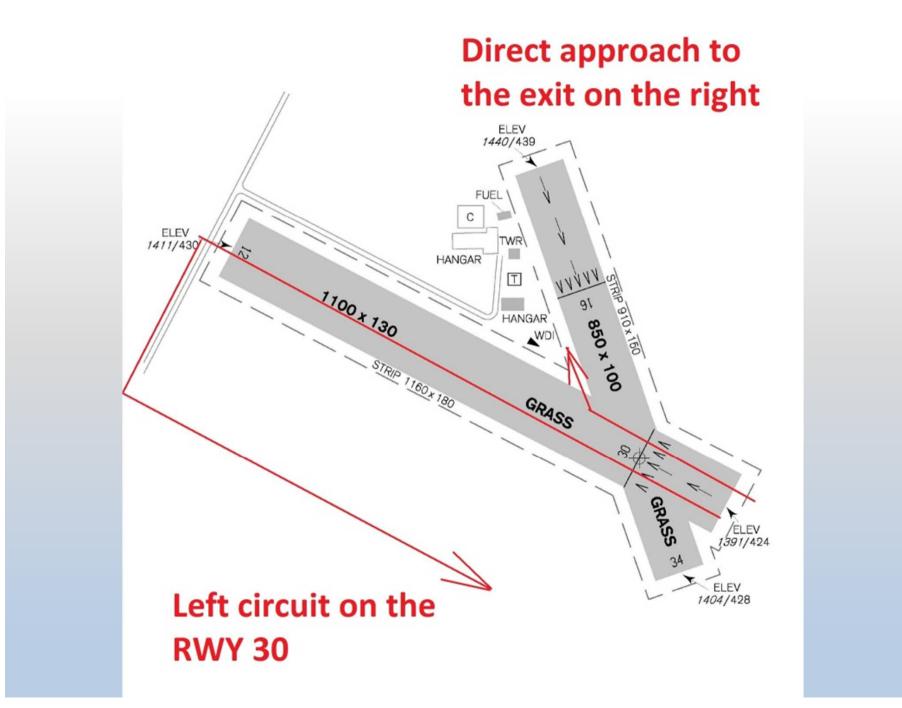

## **RWY 30**

### Landing on RWY 30

- Direct approach and landing according to the situation with the exit on the right
- After passing the left circuit, as well as above
- For landing you can, if necessary, use the entire width of the runway