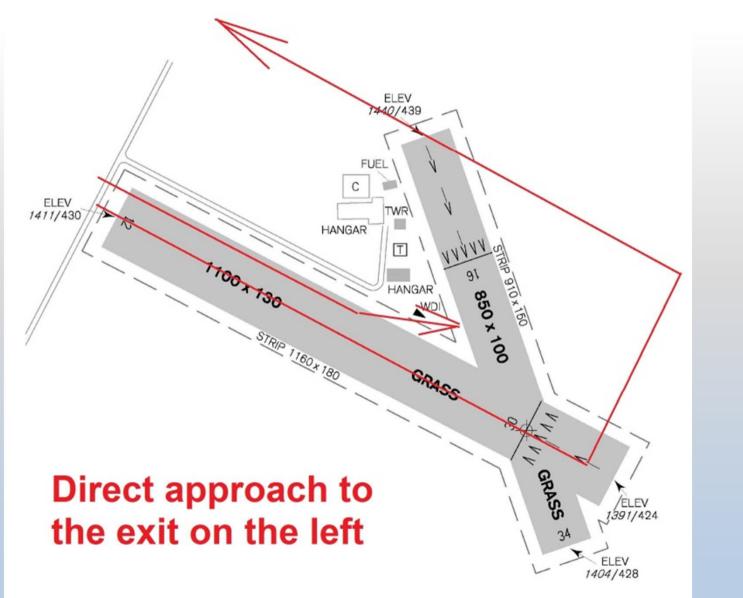

### Landing on RWY 12

- Direct approach and landing according to the situation with the exit on the left
- After passing the left circuit, as well as above
- For landing you can, if necessary, use the entire width of the runway