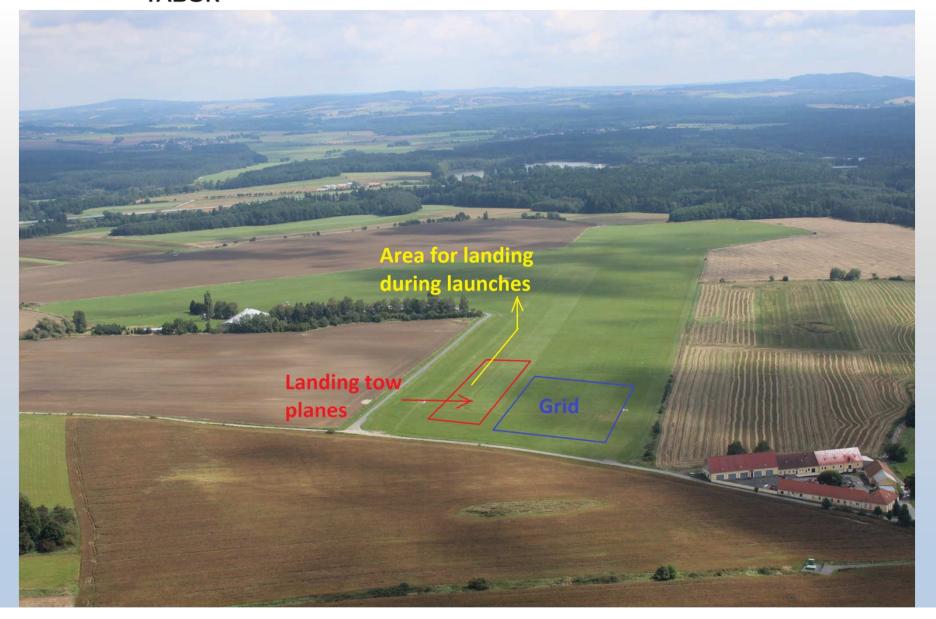

### SELFBRIEFING PMČR 2015

24.5-6.6. Aeroclub Tábor









## **RWY 12**









### Landing on RWY 12

- Direct approach and landing according to the situation with the exit on the left
- After passing the left circuit, as well as above
- For landing you can, if necessary, use the entire width of the runway

#### Left circuit on The RWY 12





## **RWY 30**









### Landing on RWY 30

- Direct approach and landing according to the situation with the exit on the right
- After passing the left circuit, as well as above
- For landing you can, if necessary, use the entire width of the runway





# We look forward to you

Team Aeroclub Tábor

**©J.Lískovec**