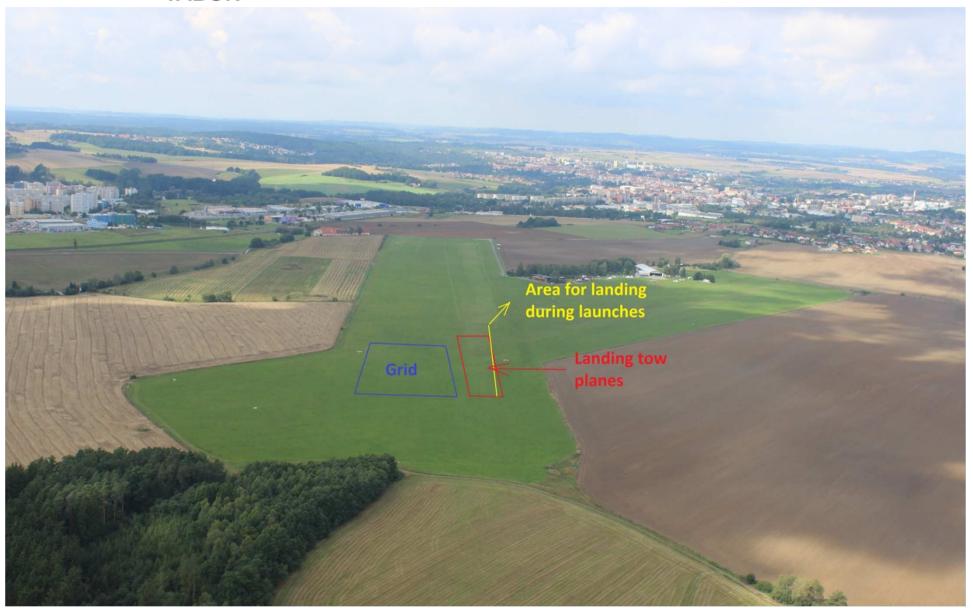

### Landing on RWY 12

- Direct approach and landing according to the situation with the exit on the left
- After passing the left circuit, as well as above
- For landing you can, if necessary, use the entire width of the runway