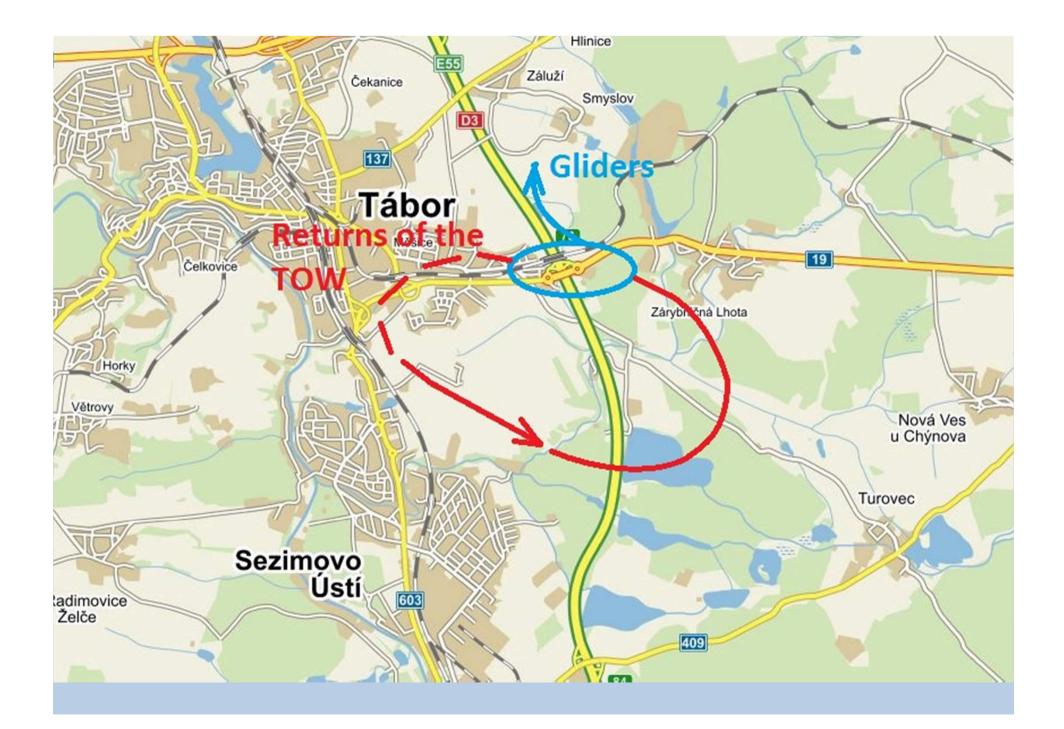

### Landing on RWY 12

- Direct approach and landing according to the situation with the exit on the left
- After passing the left circuit, as well as above
- For landing you can, if necessary, use the entire width of the runway