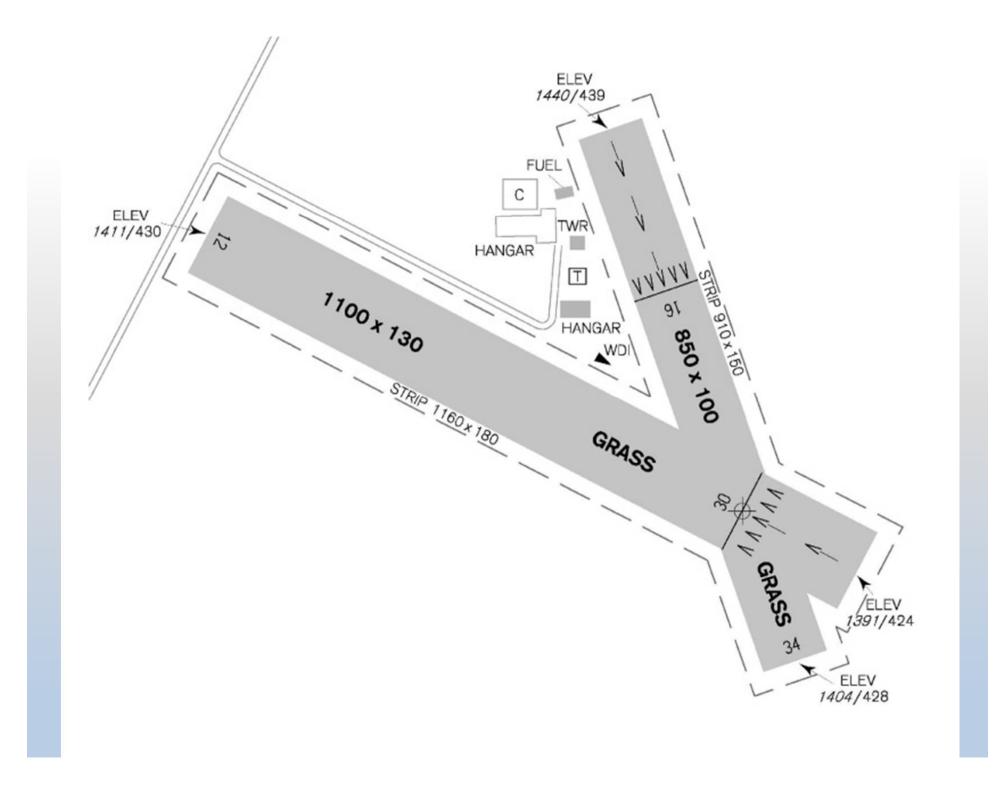

## **RWY 12**

### Landing on RWY 12

- Direct approach and landing according to the situation with the exit on the left
- After passing the left circuit, as well as above
- For landing you can, if necessary, use the entire width of the runway

#### Left circuit on The RWY 12

## **RWY 30**

### Landing on RWY 30

- Direct approach and landing according to the situation with the exit on the right
- After passing the left circuit, as well as above
- For landing you can, if necessary, use the entire width of the runway