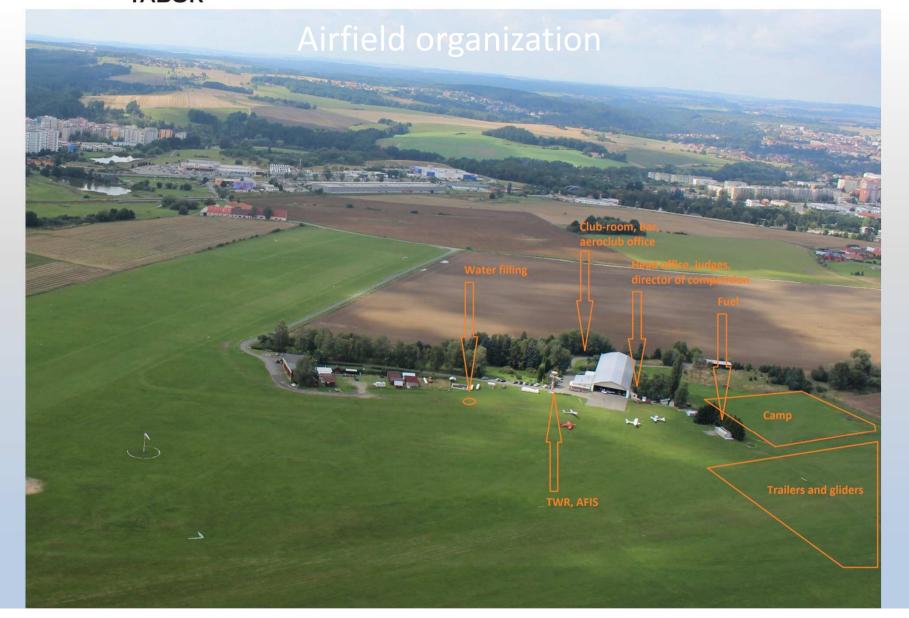

### SELFBRIEFING PMČR 2015

24.5-6.6. Aeroclub Tábor









## **RWY 12**









### Landing on RWY 12

- Direct approach and landing according to the situation with the exit on the left
- After passing the left circuit, as well as above
- For landing you can, if necessary, use the entire width of the runway

#### Left circuit on The RWY 12





## **RWY 30**









### Landing on RWY 30

- Direct approach and landing according to the situation with the exit on the right
- After passing the left circuit, as well as above
- For landing you can, if necessary, use the entire width of the runway





# We look forward to you

Team Aeroclub Tábor

**©J.Lískovec**