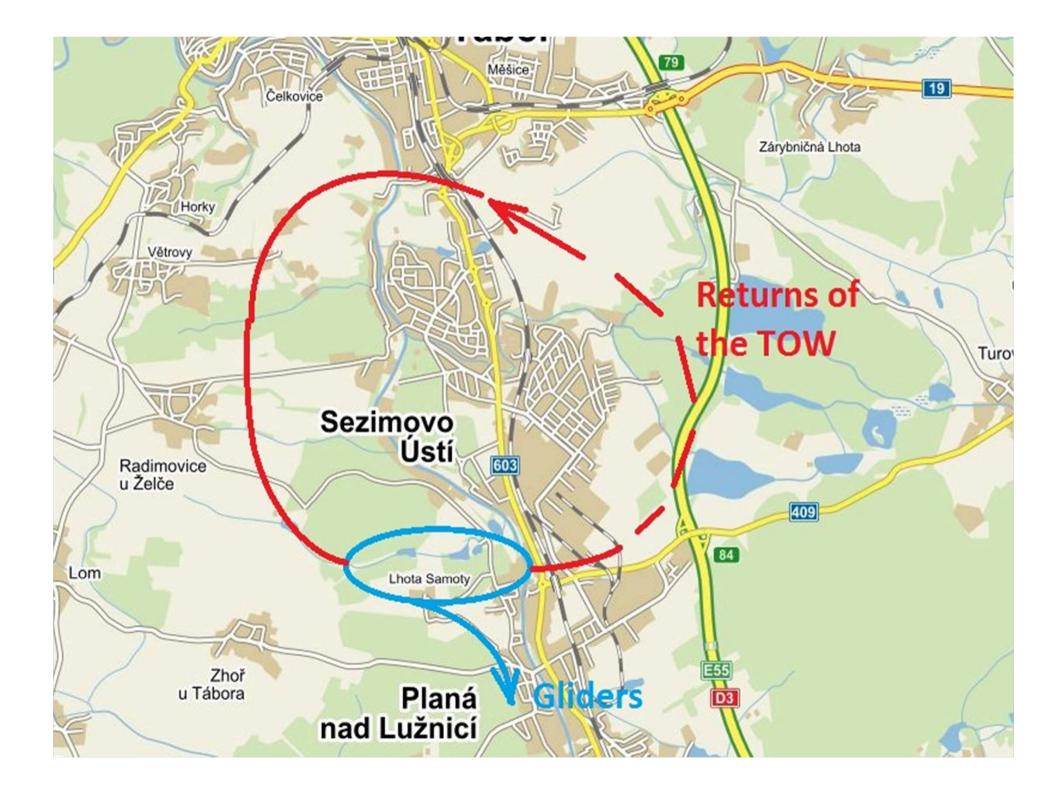

### Landing on RWY 30

- Direct approach and landing according to the situation with the exit on the right
- After passing the left circuit, as well as above
- For landing you can, if necessary, use the entire width of the runway