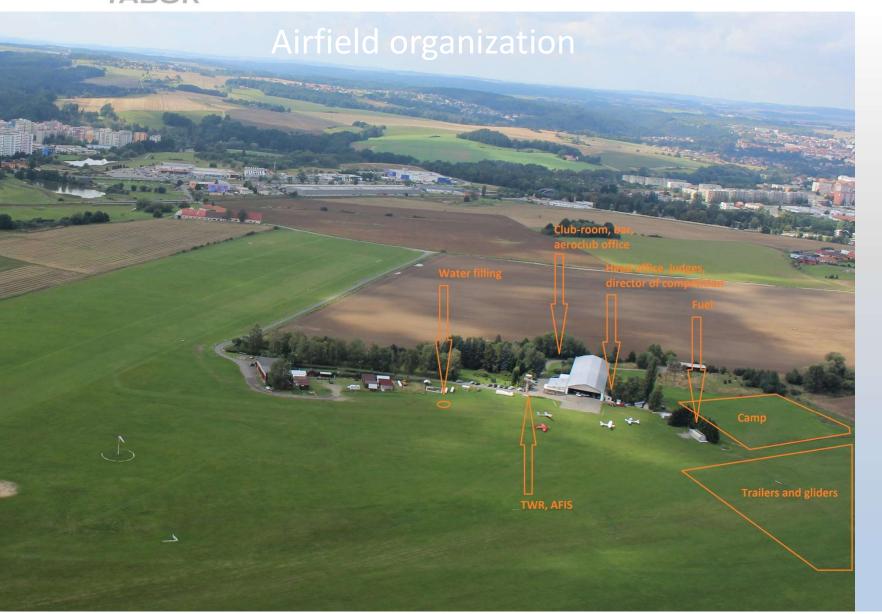

## SELFBRIEFING PMČR 2018

27.5 - 9.6.2018

Aeroclub Tábor









## **RWY 12**









### Landing on RWY 12

- Direct approach and landing according to the situation with the exit on the left
- After passing the left circuit, as well as above
- For landing you can, if necessary, use the entire width of the runway

#### Left circuit on The RWY 12





## **RWY 30**









### Landing on RWY 30

- Direct approach and landing according to the situation with the exit on the right
- After passing the left circuit, as well as above
- For landing you can, if necessary, use the entire width of the runway





# We look forward to you

Team Aeroclub Tábor