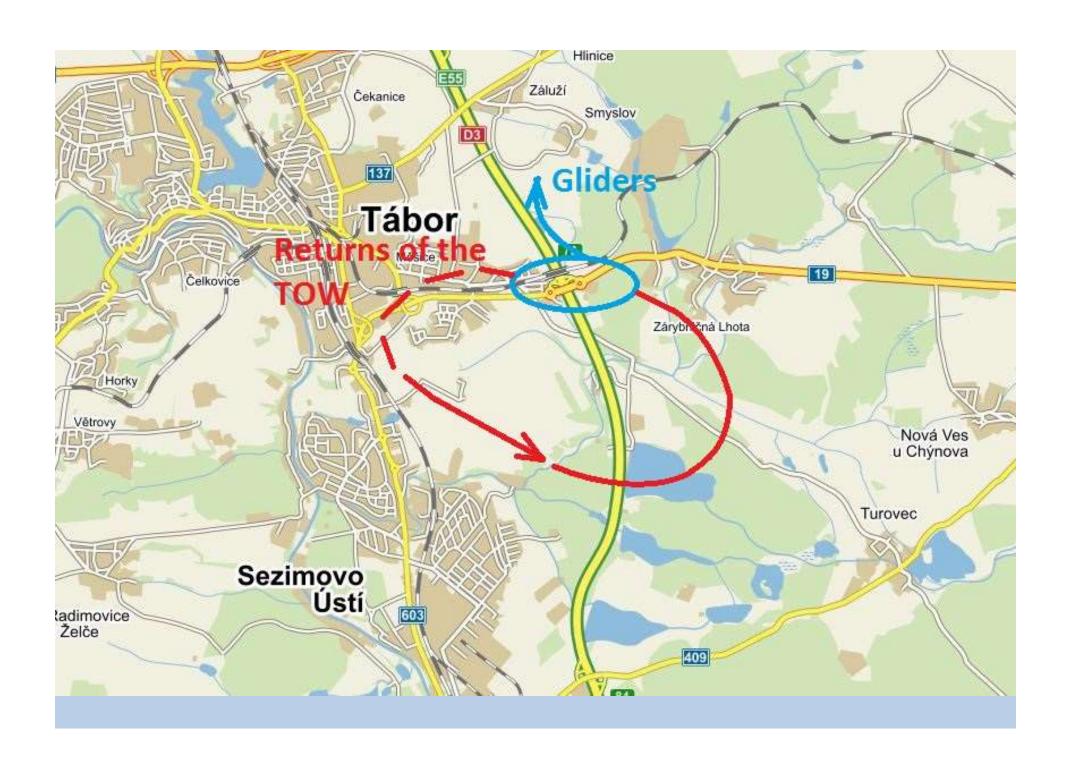

## SELFBRIEFING PMČR 2018

27.5 - 9.6.2018

Aeroclub Tábor









## **RWY 12**









### Landing on RWY 12

- Direct approach and landing according to the situation with the exit on the left
- After passing the left circuit, as well as above
- For landing you can, if necessary, use the entire width of the runway

#### Left circuit on The RWY 12





## **RWY 30**









### Landing on RWY 30

- Direct approach and landing according to the situation with the exit on the right
- After passing the left circuit, as well as above
- For landing you can, if necessary, use the entire width of the runway





# We look forward to you

Team Aeroclub Tábor