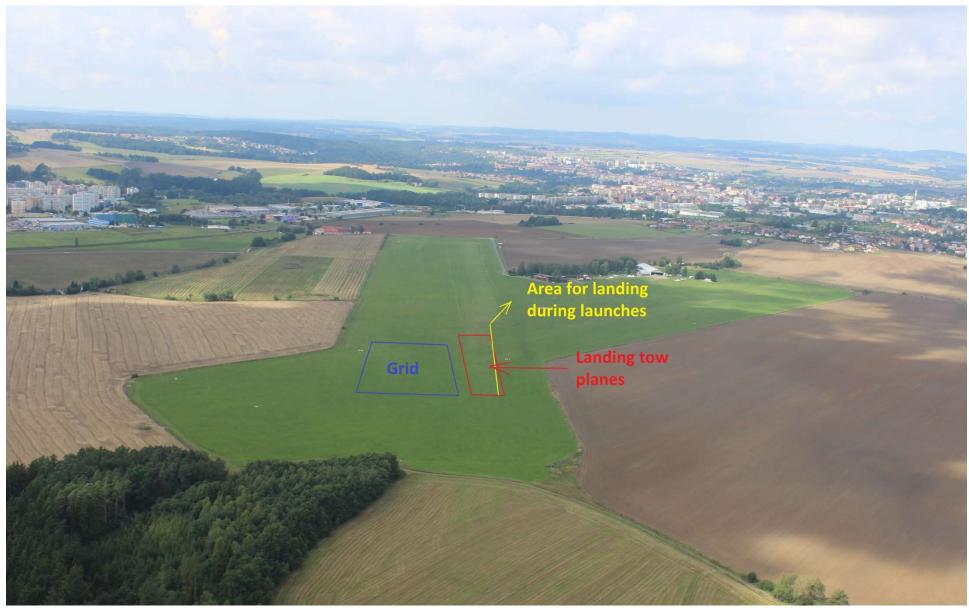

## SELFBRIEFING PMČR 2018

27.5 - 9.6.2018

Aeroclub Tábor









## **RWY 12**









### Landing on RWY 12

- Direct approach and landing according to the situation with the exit on the left
- After passing the left circuit, as well as above
- For landing you can, if necessary, use the entire width of the runway

#### Left circuit on The RWY 12





## **RWY 30**









### Landing on RWY 30

- Direct approach and landing according to the situation with the exit on the right
- After passing the left circuit, as well as above
- For landing you can, if necessary, use the entire width of the runway





# We look forward to you

Team Aeroclub Tábor