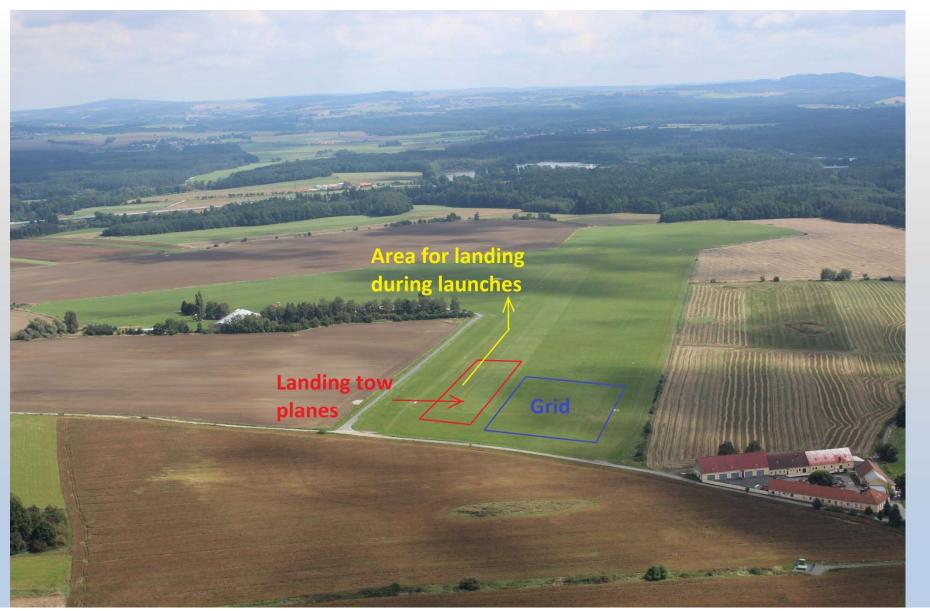

## SELFBRIEFING PMČR 2018

27.5 - 9.6.2018

Aeroclub Tábor









## **RWY 12**









### Landing on RWY 12

- Direct approach and landing according to the situation with the exit on the left
- After passing the left circuit, as well as above
- For landing you can, if necessary, use the entire width of the runway

#### Left circuit on The RWY 12





## **RWY 30**









### Landing on RWY 30

- Direct approach and landing according to the situation with the exit on the right
- After passing the left circuit, as well as above
- For landing you can, if necessary, use the entire width of the runway





# We look forward to you

Team Aeroclub Tábor