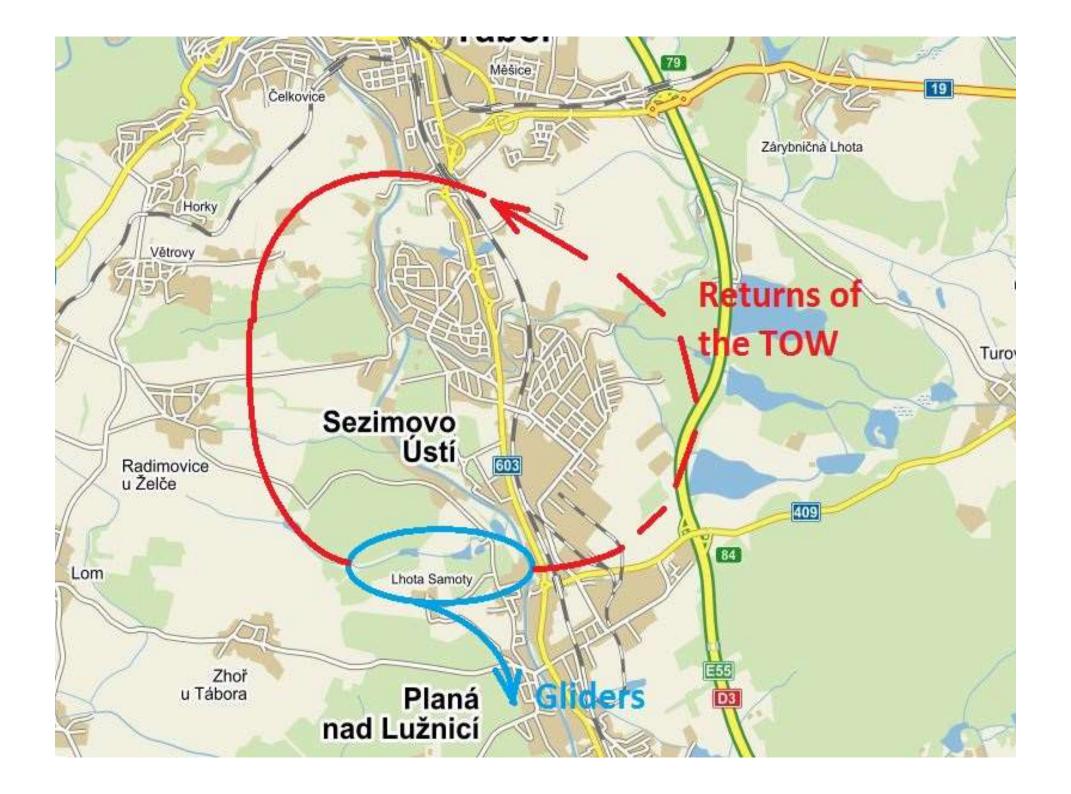

## **RWY 30**

### Landing on RWY 30

- Direct approach and landing according to the situation with the exit on the right
- After passing the left circuit, as well as above
- For landing you can, if necessary, use the entire width of the runway