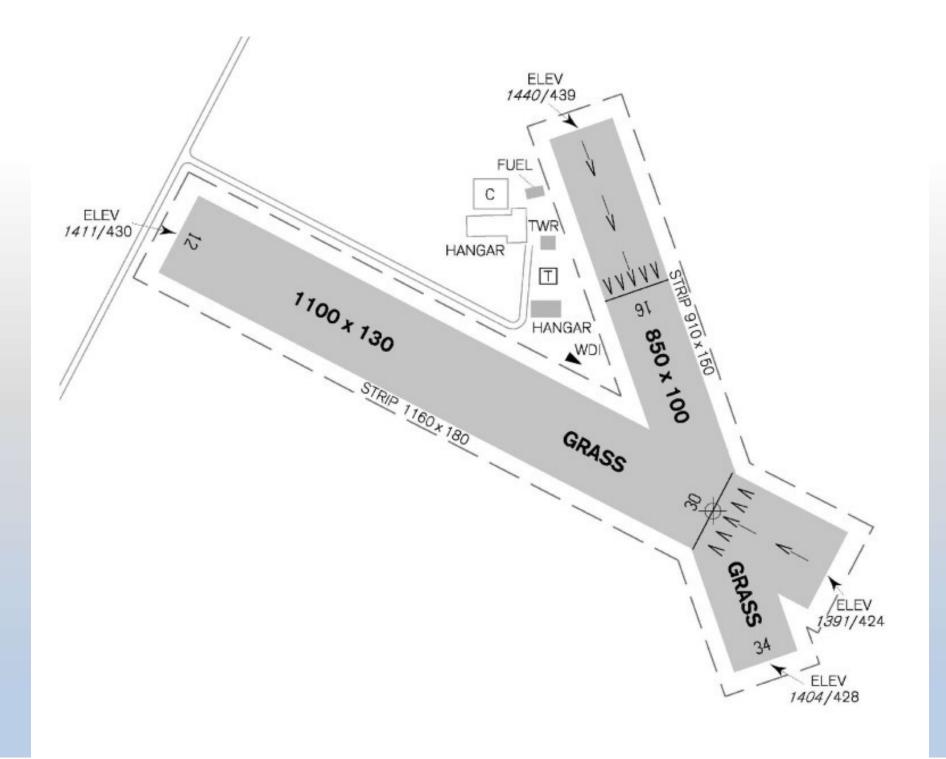

## **RWY 12**

### Landing on RWY 12

- Direct approach and landing according to the situation with the exit on the left
- After passing the left circuit, as well as above
- For landing you can, if necessary, use the entire width of the runway

#### Left circuit on The RWY 12

## **RWY 30**

### Landing on RWY 30

- Direct approach and landing according to the situation with the exit on the right
- After passing the left circuit, as well as above
- For landing you can, if necessary, use the entire width of the runway