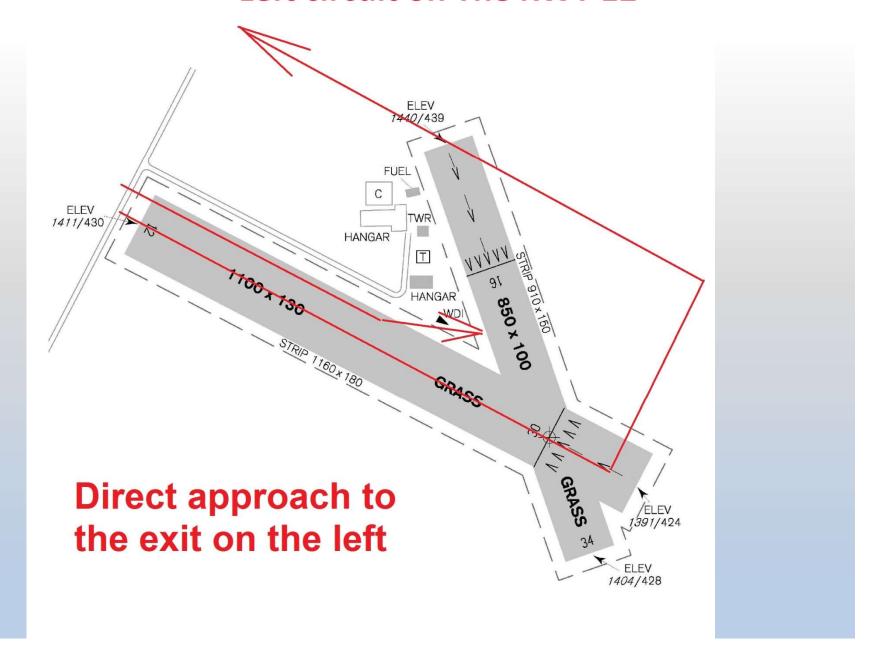

## **RWY 12**

### Landing on RWY 12

- Direct approach and landing according to the situation with the exit on the left
- After passing the left circuit, as well as above
- For landing you can, if necessary, use the entire width of the runway

#### Left circuit on The RWY 12