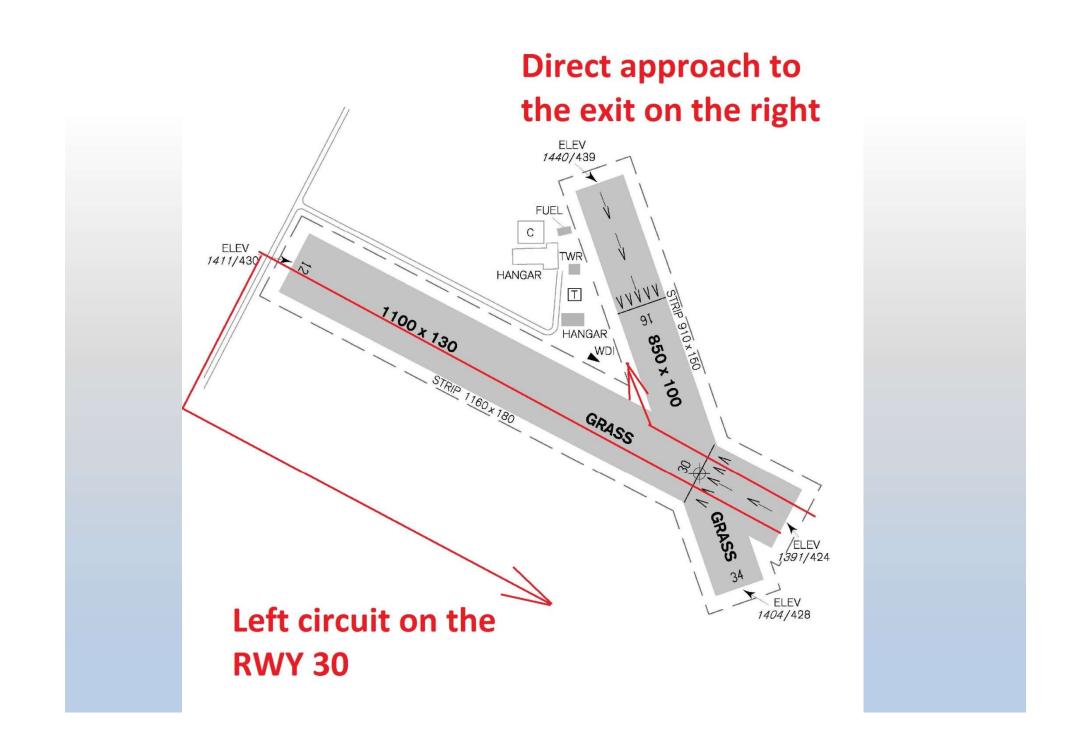

## **RWY 30**

### Landing on RWY 30

- Direct approach and landing according to the situation with the exit on the right
- After passing the left circuit, as well as above
- For landing you can, if necessary, use the entire width of the runway