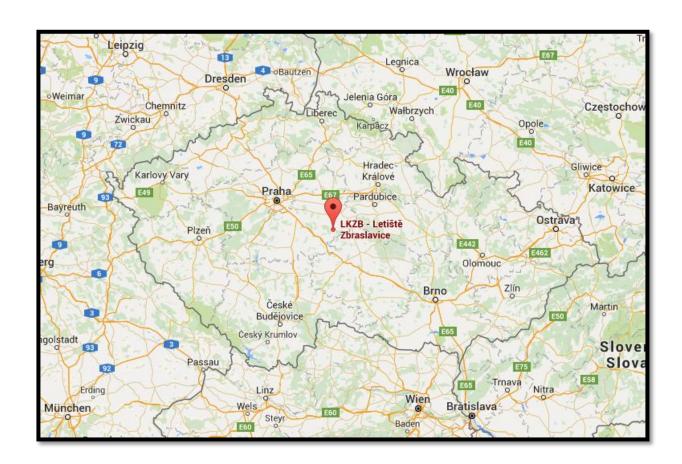

## Location

Name of the airfield
ICAO code of the airfield
GPS location of the airfield
Elevation of the airfield
Google Maps URL of location

Zbraslavice Airfield LKZB 49°48'51"N 15°12'06"E 1618 ft / 493 m

https://goo.gl/maps/Rz8aGmT57F42

#### **How to Get There**

Zbraslavice airfield is situated near Zbraslavice town. The best way is to get there by D1 highway (EXIT 56). Click <u>HERE</u> to see full Google Maps location of Zbraslavice airfield.